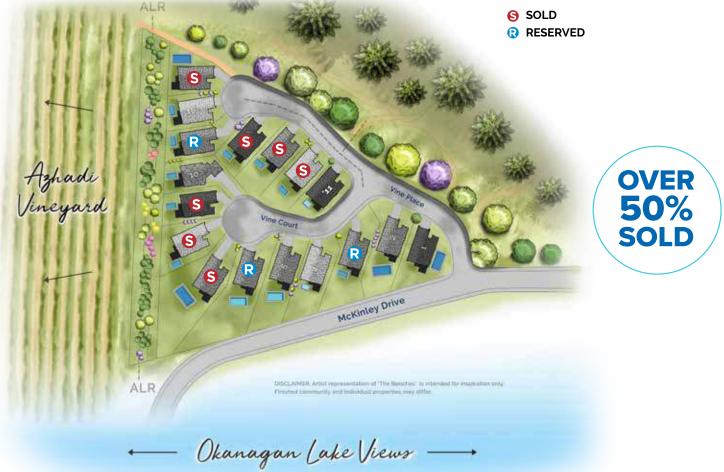

## SINGLE-FAMILY LOT LIST

| MARKETING LOT | LOT AREA SQ. FT. | EXPOSURE | VIEW               | OPTIONAL POOL***       |
|---------------|------------------|----------|--------------------|------------------------|
| 1*            | 8,260            | W        | SW-NW Lake         | 16x32 Pool (Side Yard) |
| 2             | 9,160            | w        | SW-NW Lake         | 16x32 Pool             |
| 3 🕄           | 9,280            | W        | SW-NW Lake         | 14x28 Pool             |
| 4             | 7,330            | W        | SW-NW Lake         | 8x12 Swim Spa          |
| 5             | 8,680            | W        | SW-NW Lake         | 14x28 Pool             |
| 6 🕄           | 13,025           | W        | SW-NW Lake         | 14x28 Pool             |
| 7 🕄           | 21,195           | NW       | Lake + Vineyard    | 16x32 Pool             |
| 8 🕄           | 11,485           | NW       | Vineyard + NW Lake | 10x20 Pool             |
| 9 🕄           | 8,280            | NW       | Vineyard + NW Lake | 10x20 Pool             |
| 10*           | 8,970            | NW       | Vineyard + NW Lake | 8x12 Swim Spa          |
| 11*           | 5,180            | W-NW     | Lake               | 8x12 Swim Spa          |
| 12 🕄          | 6,570            | W-NW     | Lake               | 10x20 Pool             |
| 13 🕄          | 7,300            | W-NW     | Lake               | 10x20 Pool             |
| 14 🕄          | 6,180            | W-NW     | Lake               | 10x20 Pool             |
| 15 🕄          | 8,540            | NW       | Vineyard + NW Lake | 8x12 Swim Spa          |
| 16*           | 8,220            | NW       | Vineyard + NW Lake | 10x20 Pool             |
| 17** 🜖        | 11,670           | NW       | Vineyard + NW Lake | 16x32 Pool (Side Yard) |

\* Lot 1, 10, 11, 16 – Modified Floorplans \*\* Lot 17 – Opportunity for 1.5-Story Home \*\*\* Pools are optional, and not included in the purchase price

THE BENCHES