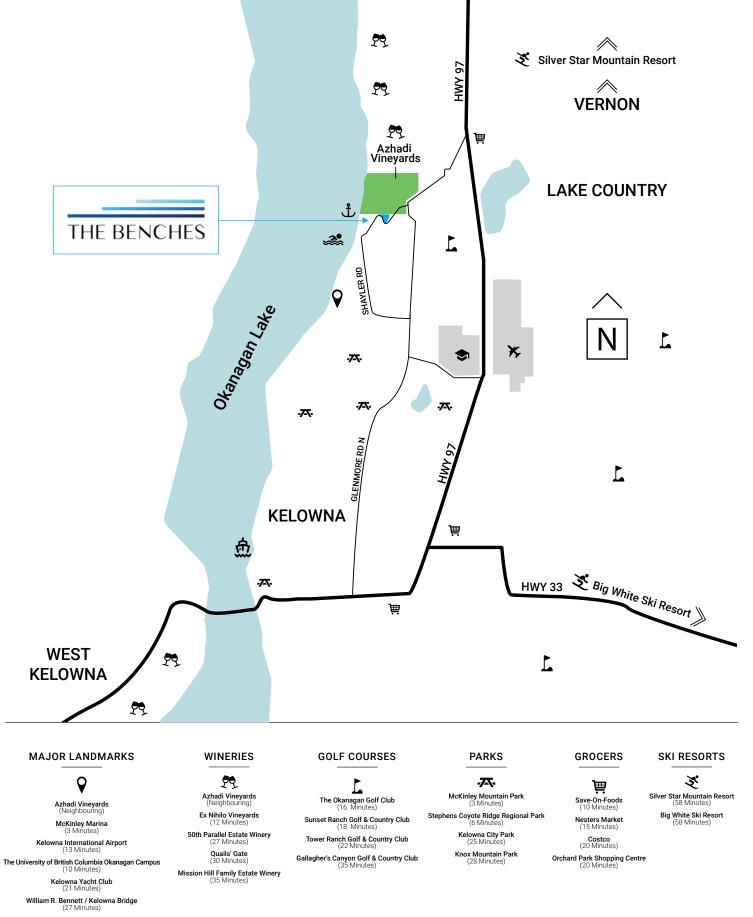

### LAKE-LIFE AMENITIES

McKinley-Exclusive Private Marina

1

Indoor/Outdoor Pool & Gym Facility

Extensive Scenic Trail Network

Tennis & Pickle-Ball Courts

Open Green Spaces & Playgrounds

#### Inspiring Views

Beautiful Okanagan Lake Neighbouring Azahdi Vineyards

All images in this document are a representation of The Benches and intended for inspiration only. Finished product may differ.