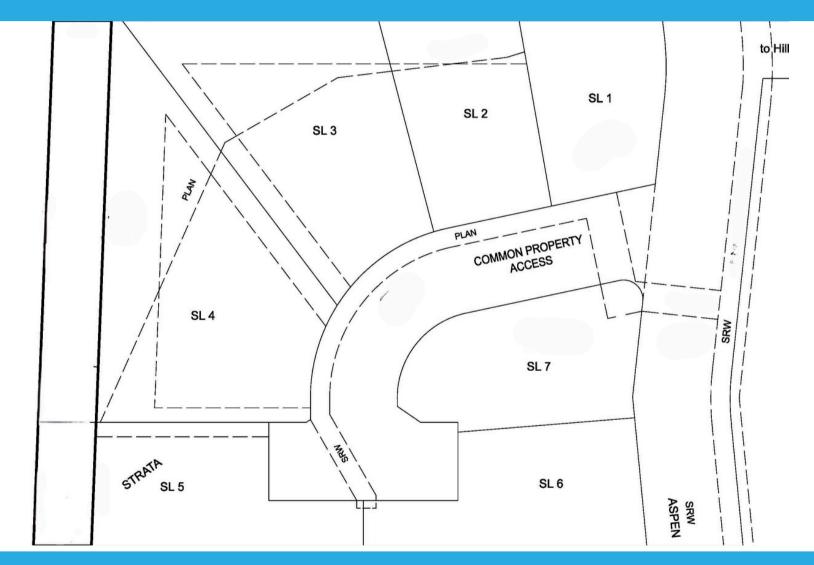

## **ASPEN LANE**

## LOCATED CONVENIENTLY IN HILLTOWN, THESE LOTS ARE THE LAST REMAINING WATER VIEW LOTS TO BUILD YOUR CUSTOM HOME

|       |          | Total         | Buildable     |            |
|-------|----------|---------------|---------------|------------|
| Lot # | Lot Type | Area (sq. ft) | Area (sq. ft) | Price +GST |
|       |          |               |               |            |
| 4     | Walk Out | 9720          | 3391          | \$625,000  |
| 5     | Walk Out | 3822          | 2199          | \$548,000  |
| 6     | Walk Out | 3060          | 2236          | \$399,000  |
| 7     | Walk Out | 3249          | 2938          | \$499,000  |
|       |          |               |               |            |

## **Aspen Lane Lake View Lots**

Located conveniently in Hilltown, these lots are the last remaining waterview lots to build your custom home

This document is to be viewed as a reference only. The Developer retains the right to change specifications without notice. This is not an offering for sale. Any such offering may be made only with a disclosure statement.