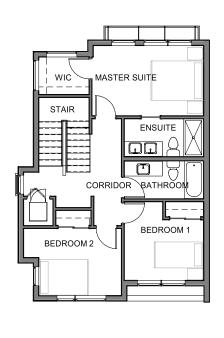

Prices and specifications are subject to change. E & O.E.

1,679 Sq.Ft +3 Bed +2.5 Bath

Future Release

Ground Floor - 421 Sq.Ft
Garage - 520 Sq.Ft

Main Floor - 642 Sq.Ft

Second Floor - 616 Sq.Ft

Site Map

\* Units may be mirrored.

\* CONCEPTUAL DESIGNS: These marketing design drawings are inherently conceptual in nature and are subject to changes and revisions through permitting and construction. Materials are to be confirmed.

A2-1