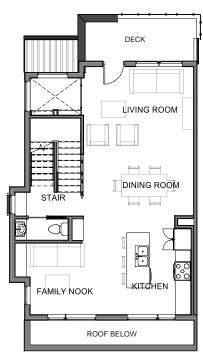

Prices and specifications are subject to change. E & O.E.

1,679 Sq.Ft +3 Bed +2.5 Bath

Future Release

Ground Floor - 421 Sq.Ft
Garage - 520 Sq.Ft

Main Floor - 642 Sq.Ft

Second Floor - 616 Sq.Ft

Site Map

\* Units may be mirrored.

\* CONCEPTUAL DESIGNS: These marketing design drawings are inherently conceptual in nature and are subject to changes and revisions through permitting and construction. Materials are to be confirmed.

A2-1