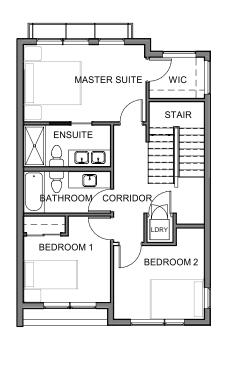

Prices and specifications are subject to change. E & O.E.

1,679 Sq.Ft +3 Bed +2.5 Bath

Future Release

Ground Floor - 421 Sq.Ft
Garage - 520 Sq.Ft

Main Floor - 642 Sq.Ft

Second Floor - 616 Sq.Ft

Site Map

\* Units may be mirrored.

\* CONCEPTUAL DESIGNS: These marketing design drawings are inherently conceptual in nature and are subject to changes and revisions through permitting and construction. Materials are to be confirmed.

A2-1