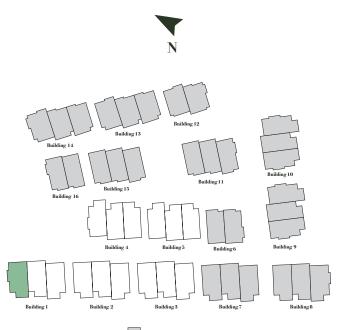

Prices and specifications are subject to change. E & O.E.

1,679 Sq.Ft +3 Bed +2.5 Bath

Future Release

Ground Floor - 421 Sq.Ft
Garage - 520 Sq.Ft

Main Floor - 642 Sq.Ft

Second Floor - 616 Sq.Ft

Site Map

\* Units may be mirrored.

1,709 Sq.Ft | 3 Bed | 2.5 Bath

Future Release

Garage - 520 Sq.Ft

Main Floor - 663 Sq.Ft

Second Floor - 625 Sq.Ft

Site Map

\* Units may be mirrored.

\* CONCEPTUAL DESIGNS: These marketing design drawings are inherently conceptual in nature and are subject to changes and revisions through permitting and construction. Materials are to be confirmed.