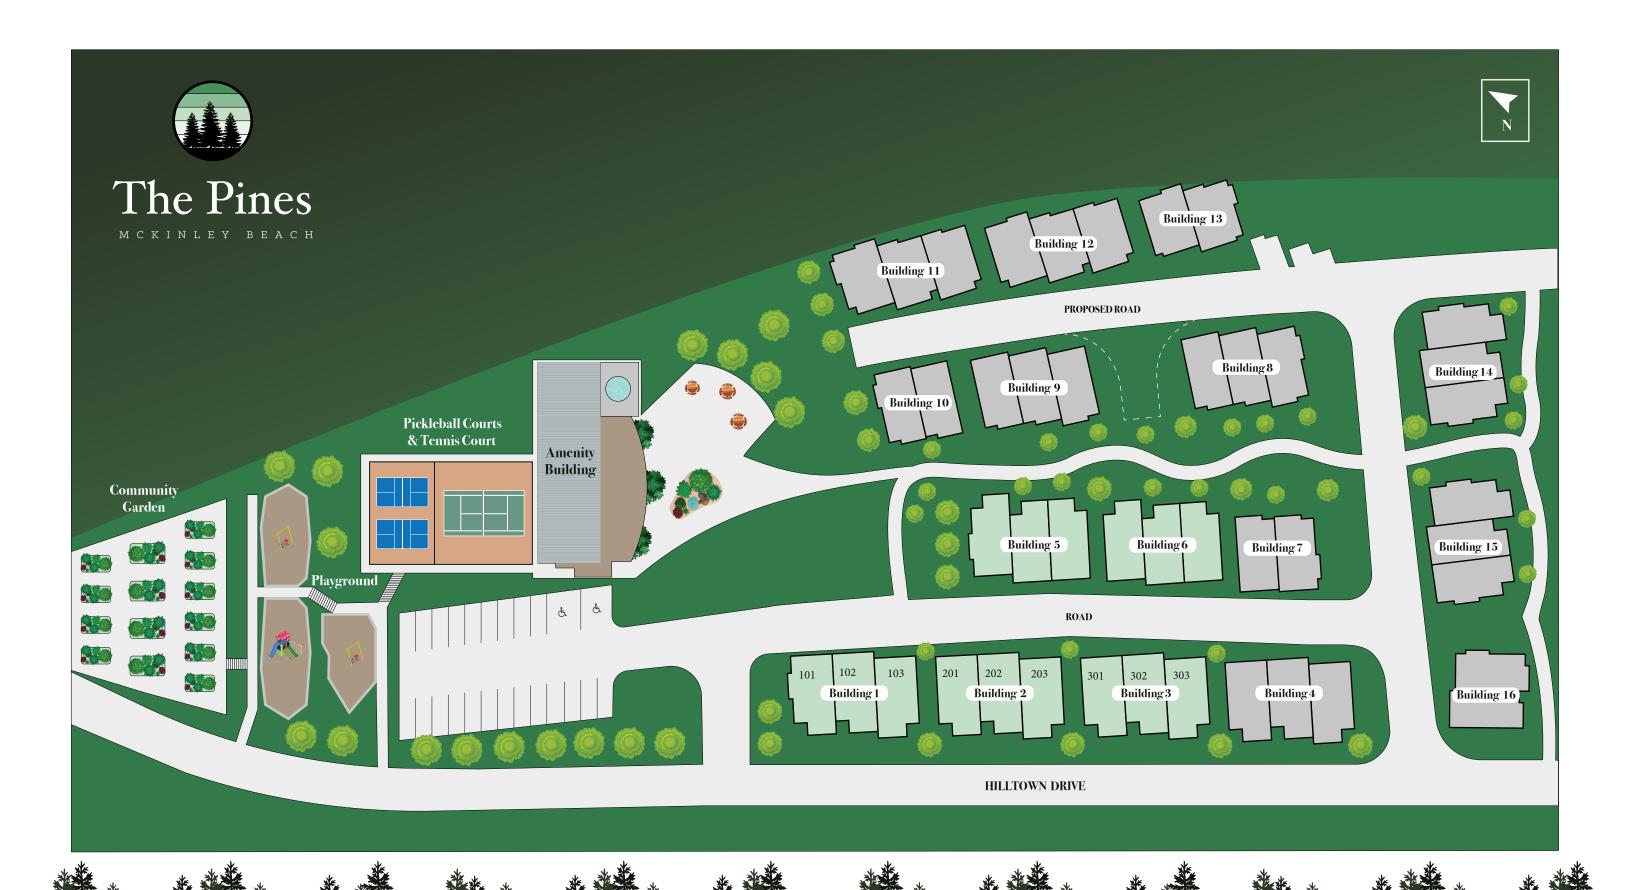

Prices and specifications are subject to change. E & O.E.

1,679 Sq.Ft +3 Bed +2.5 Bath

Future Release

Ground Floor - 421 Sq.Ft
Garage - 520 Sq.Ft

Main Floor - 642 Sq.Ft

Second Floor - 616 Sq.Ft

Site Map

\* Units may be mirrored.

1,709 Sq.Ft | 3 Bed | 2.5 Bath

Future Release

Garage - 520 Sq.Ft

Main Floor - 663 Sq.Ft

Second Floor - 625 Sq.Ft

Site Map

\* Units may be mirrored.

\* CONCEPTUAL DESIGNS: These marketing design drawings are inherently conceptual in nature and are subject to changes and revisions through permitting and construction. Materials are to be confirmed.