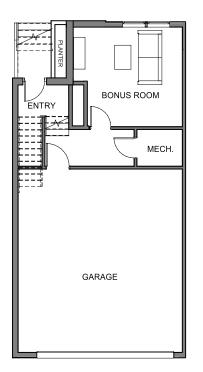

Prices and specifications are subject to change. E & O.E.

1,679 Sq.Ft +3 Bed +2.5 Bath

Future Release

Ground Floor - 421 Sq.Ft
Garage - 520 Sq.Ft

Main Floor - 642 Sq.Ft

Second Floor - 616 Sq.Ft

Site Map

\* Units may be mirrored.

\* CONCEPTUAL DESIGNS: These marketing design drawings are inherently conceptual in nature and are subject to changes and revisions through permitting and construction. Materials are to be confirmed.

A2-1