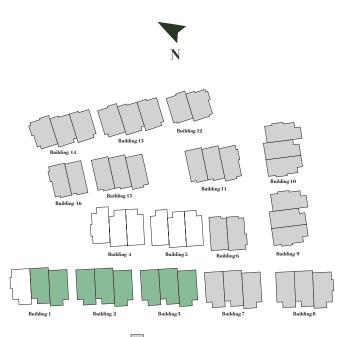

## THE PINES FEATURES 45 MASTERLY-DESIGNED TOWNHOMES IN HILLTOWN AT MCKINLEY BEACH

Prices and specifications are subject to change. E & O.E.

1,679 Sq.Ft +3 Bed +2.5 Bath

Future Release

Ground Floor - 421 Sq.Ft
Garage - 520 Sq.Ft

Main Floor - 642 Sq.Ft

Second Floor - 616 Sq.Ft

Site Map

\* Units may be mirrored.

1,709 Sq.Ft | 3 Bed | 2.5 Bath

Future Release

Garage - 520 Sq.Ft

Main Floor - 663 Sq.Ft

Second Floor - 625 Sq.Ft

Site Map

\* Units may be mirrored.

\* CONCEPTUAL DESIGNS: These marketing design drawings are inherently conceptual in nature and are subject to changes and revisions through permitting and construction. Materials are to be confirmed.