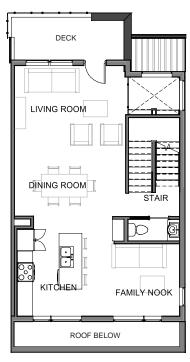

Prices and specifications are subject to change. E & O.E.

1,679 Sq.Ft +3 Bed +2.5 Bath

Future Release

Ground Floor - 421 Sq.Ft
Garage - 520 Sq.Ft

Main Floor - 642 Sq.Ft

Second Floor - 616 Sq.Ft

Site Map

\* Units may be mirrored.

\* CONCEPTUAL DESIGNS: These marketing design drawings are inherently conceptual in nature and are subject to changes and revisions through permitting and construction. Materials are to be confirmed.

A2-1