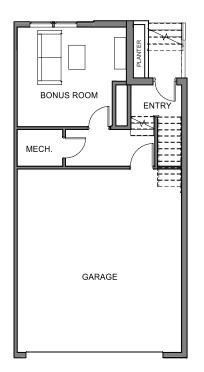

Prices and specifications are subject to change. E & O.E.

1,679 Sq.Ft +3 Bed +2.5 Bath

Future Release

Ground Floor - 421 Sq.Ft
Garage - 520 Sq.Ft

Main Floor - 642 Sq.Ft

Second Floor - 616 Sq.Ft

Site Map

\* Units may be mirrored.

\* CONCEPTUAL DESIGNS: These marketing design drawings are inherently conceptual in nature and are subject to changes and revisions through permitting and construction. Materials are to be confirmed.

A2-1